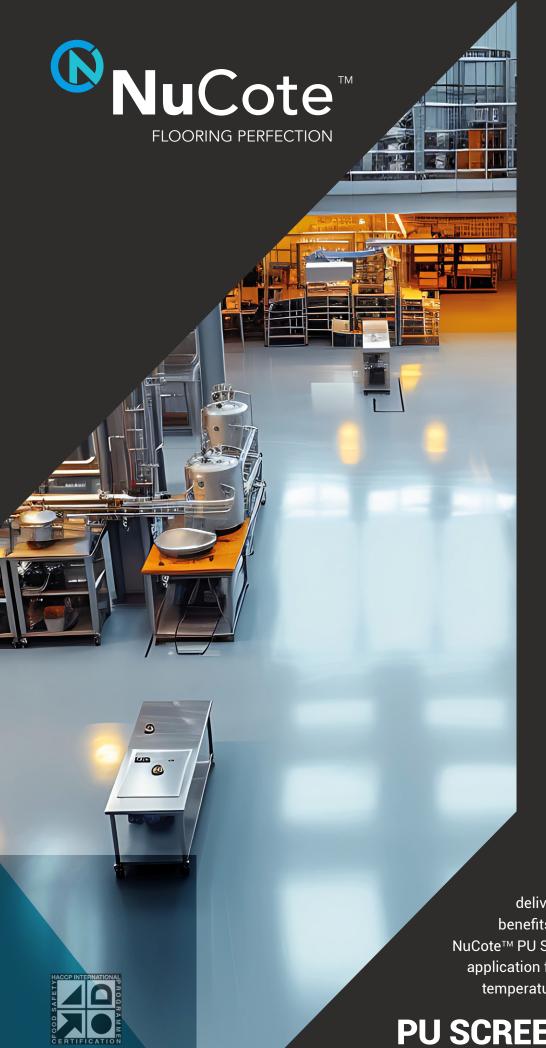

This durable flooring range delivers impressive performance benefits for hard-wearing surfaces. NuCote™ PU Screed Systems are the ideal application for floors subject to extreme temperatures and chemical exposure.

**PU SCREED SYSTEMS** 

# **PU SCREED SYSTEMS**

The NuCote™ PU Screed Range has been formulated to offer excellent chemical and impact resistance in any environment. With it's good thermal insulation properties, our PU Screed Range is the ideal application in both industrial and commercial buildings.