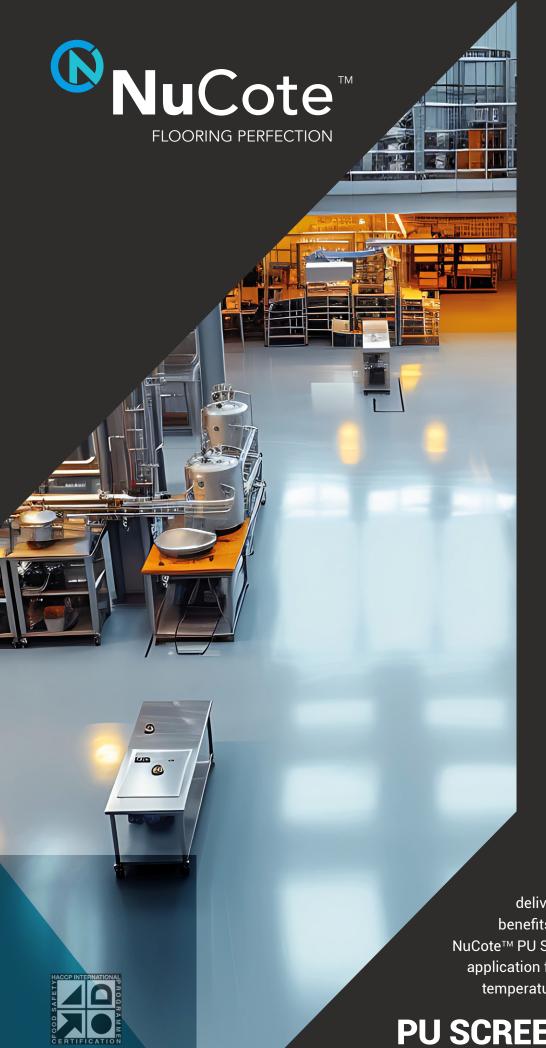

This durable flooring range delivers impressive performance benefits for hard-wearing surfaces. NuCote™ PU Screed Systems are the ideal application for floors subject to extreme temperatures and chemical exposure.

# **PU SCREED SYSTEMS**

The NuCote™ PU Screed Range has been formulated to offer excellent chemical and impact resistance in any environment. With it's good thermal insulation properties, our PU Screed Range is the ideal application in both industrial and commercial buildings.