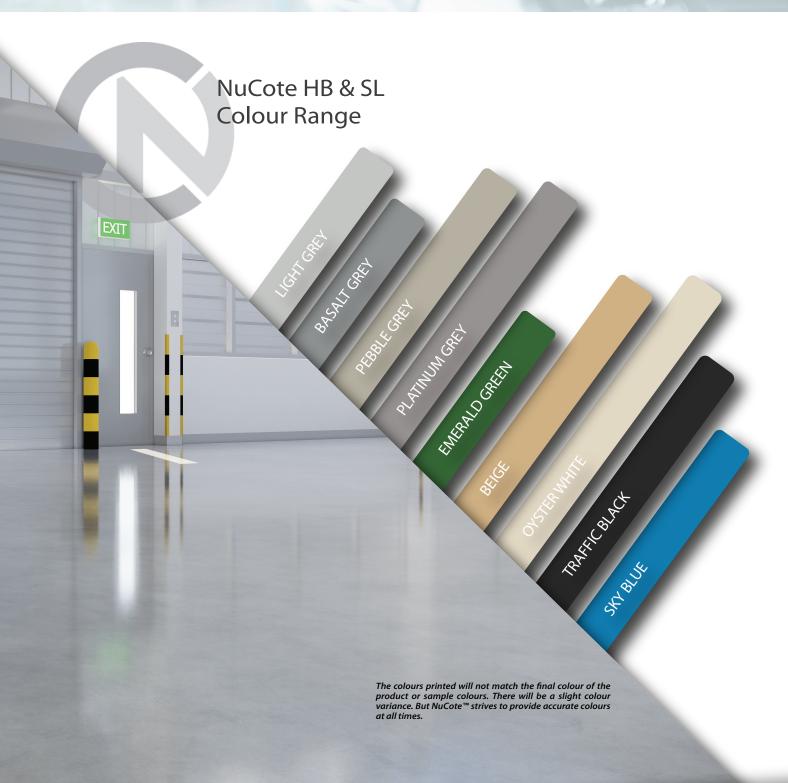

Epoxy coatings are hard wearing systems which can provide elements such as chemical resistance with a seamless high-gloss finish for hygienic conditioning & easy cleaining.

**EPOXY SCREEDS & COATINGS** 



Epoxy flooring can withstand harsh levels of wear & tear, for longer periods and are a popular flooring option in Industrial & Commercial workspaces. Our product range provides a smooth, easy to clean surface with excellent resistance to chemicals and abrasion.















Residential Buildings



Industrial Industry



**Retail & Leisure Outlets** 

## **NuCote Epoxy Coving Mortar**

#### **ADVANTAGES**

Easy to Clean.
High Abrasion Resistance.
Solvent Free
Seamless.
Limited Pot Life.
Fast Cure.

#### **FINISH**



Textured Non-Hazardous

#### **APPLICATION**



Trowel Applied

# PRODUCT COMPONENTS



Part A - Base Part B – Hardener Part C - Aggregate

#### **RECOMMENDED USE**

Warehouses.
Production Facilities.
NuCote PU Range.
High Impact Areas.
Dairies Processing.
Manufacturing Plant.

### NuCote HB

#### **ADVANTAGES**

Easy to Use. Good Abrasion Resistance. Solvent Free. Chemical Resistance. Non-Toxic. Resistant to Fungal Attack.

#### **FINISH**



Smooth Seamless

#### **APPLICATION**





Roller | Brush 200-300µm

## PRODUCT COMPONENTS



Part