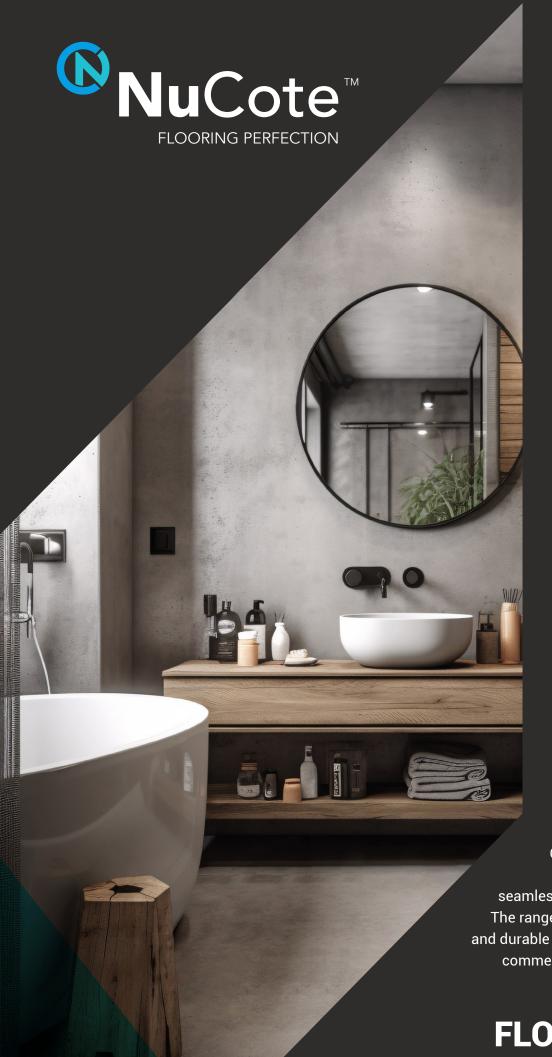

Our cementitious decorative screed system is applied seamlessly to almost any substrate. The range of colour options, veratility and durable finish make it ideal for most commercial and residential spaces.

# DECORATIVE WALL AND FLOOR SYSTEM

The new range of wall and flooring, brought to you by NuCote™, has been designed to bring out the many virtues of concrete as a decorative flooring and walling solution. Using cement as an alternative material can make some of the most elegant and colourful interiors you have ever seen. Durability, ease-of-maintenance, fast setting-time makes NuCote™ the preferred option for applicators and designers.